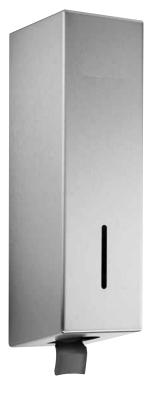

## Liquid soap dispenser in stainless steel

- Full metal housing in robust, easy-to-clean stainless steel AISI 316L, satin finished, all corners fully welded.
- With plug-in tank, removable capacity 850 ml.
- Inspection slot to indicate refill level.
- Housing swings down for refilling.
- Dispenser with drip-free, single-hand pull-operation soap pump.
- Dispenser lockable with cylinder lock, fitted on the side.
- Easy to clean due to optimum accessibility.
- Simple mounting: line up with tiles and fasten with 2 screws.

# Suggested text for specifications:

Liquid soap dispenser in stainless steel AISI 316L for surface mounting, satin finished, lockable with cylinder lock.

Dimensions 80 x 298 x 120 mm; with 850 ml plug-in tank, removable; includes mounting elements.

Article No. WP 102-1