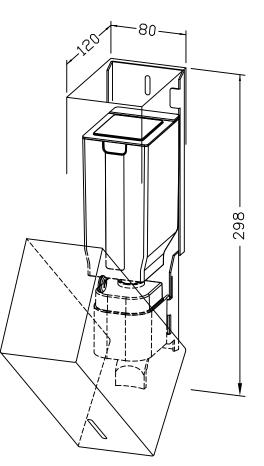

# Suggested text for specifications:

Liquid soap dispenser in stainless steel AISI 316L for surface mounting, satin finished, lockable with cylinder lock.

Dimensions 80 x 298 x 120 mm; with 850 ml plug-in tank, removable; includes mounting elements.